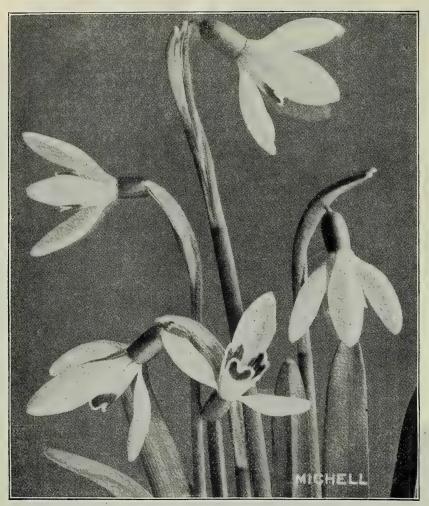

### FOR PLANTING ON THE LAWN

| (Doing well in sun or shade) Per 100           | 1,000   |
|------------------------------------------------|---------|
| Crocus (Colchicum), Fall-blooming \$3 50       | \$32 50 |
| " Spring-blooming, Mixed Colors 40             | 3 75    |
| " Giant Yellow 1 35                            | 10 00   |
| " Mammoth Yellow 1 00                          | 8 00    |
| " Named Sorts, Separate. 80                    | 7 00    |
| Chionodoxa (Glory-of-the-Snow), Luciliae I oo  | 8 00    |
| " Sardensis 1 00                               | 8 00    |
| Feathered Hyacinths, Blue                      | 10 00   |
| Grape Hyacinths, Blue 60                       | 5 00    |
| " White 1 00                                   | 8 00    |
| Scilla Sibirica (Squills) 1 25                 | 10 00   |
| Snowdrop, Single Giant Elwesii                 | 6 50    |
| " Double                                       | 12 00   |
|                                                |         |
| FOR WOODLANDS                                  | •       |
|                                                |         |
| Eranthis hyemalis (Winter Aconite) 1 00        | 7 50    |
| Lily-of-the-Valley Clumps, doz. \$2.50 . 18 00 |         |
| Ornithogalum (Star of Bethlehem) 2 50          | 22 50   |
| Puschkinia Libanotica (Striped Squill) 1 50    | 12 00   |
| Scilla campanulata, Blue 1 00                  | 7 50    |
| " White 1 25                                   | 10 00   |
|                                                |         |